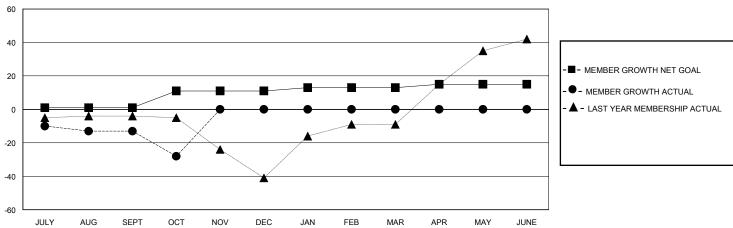

## MONTHLY MEMBERSHIP PROGRESS REPORT

District 130

GMT: LOCATION BULGARIA GMT CA

| Clubs         |               |             |               | Members               |                       |                         |                                                    |  |
|---------------|---------------|-------------|---------------|-----------------------|-----------------------|-------------------------|----------------------------------------------------|--|
|               | RESULTS FOR   | R 2024-2025 |               | RESULTS FOR 2024-2025 |                       |                         |                                                    |  |
| QUARTER       | NEW CLUB GOAL | NEW CLUBS   | DROPPED CLUBS | QUARTER MEMB          | ER GROWTH NET<br>GOAL | MEMBER GROWTH<br>ACTUAL | DROPPED<br>MEMBERS ACTUAL<br>(including transfers) |  |
| JULY/AUG/SEPT | 0             | 0           | 0             | JULY/AUG/SEPT         | 1                     | 4                       | 16                                                 |  |
| OCT/NOV/DEC   | 0             | 0           | 0             | OCT/NOV/DEC           | 10                    | 2                       | 15                                                 |  |
| JAN/FEB/MAR   | 1             | 0           | 0             | JAN/FEB/MAR           | 2                     | 0                       | 0                                                  |  |
| APR/MAY/JUNE  | 0             | 0           | 0             | APR/MAY/JUNE          | 2                     | 0                       | 0                                                  |  |

## GOALS AND ACTUAL MEMBERS CUMULATIVE

| DROPPED CLUBS: 0 |    | 2 CLUBS OF 38 ADDED 1 OR MORE<br>NEW MEMBERS | GENDER DISTRIBUTION  MALE 305 (42.36%) |              |   |
|------------------|----|----------------------------------------------|----------------------------------------|--------------|---|
| DROPPED MEMBERS  |    |                                              | FEMALE                                 | 414 (57.50%) |   |
| DECEASED         | 0  | CLICK HERE FOR CUMULATIVE                    | TOTAL FAMILY UNIT MEMBERS              |              | 0 |
| CLUB CANCELLED   | 0  | MEMBERSHIP DATA                              | - A A W V A 4 - A D - D O              | DAY(NO HALE  | 0 |
| OTHER            | 31 |                                              | FAMILY MEMBERS PAYING HALF DUES        |              | ا |
| TOTAL            | 31 |                                              |                                        |              |   |