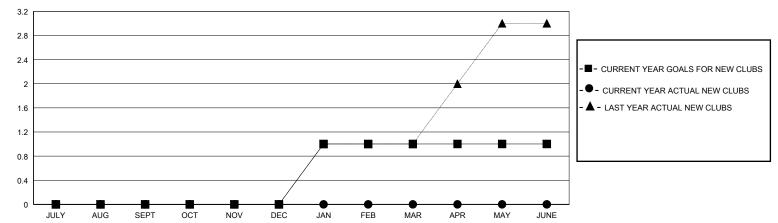

## MONTHLY MEMBERSHIP PROGRESS REPORT

District 130

GMT: LOCATION BULGARIA GMT CA

| Clubs         |               |             |               | Members               |                       |                         |                                                    |  |
|---------------|---------------|-------------|---------------|-----------------------|-----------------------|-------------------------|----------------------------------------------------|--|
|               | RESULTS FOR   | R 2024-2025 |               | RESULTS FOR 2024-2025 |                       |                         |                                                    |  |
| QUARTER       | NEW CLUB GOAL | NEW CLUBS   | DROPPED CLUBS | QUARTER MEMB          | ER GROWTH NET<br>GOAL | MEMBER GROWTH<br>ACTUAL | DROPPED<br>MEMBERS ACTUAL<br>(including transfers) |  |
| JULY/AUG/SEPT | 0             | 0           | 0             | JULY/AUG/SEPT         | 1                     | 4                       | 16                                                 |  |
| OCT/NOV/DEC   | 0             | 0           | 0             | OCT/NOV/DEC           | 10                    | 2                       | 15                                                 |  |
| JAN/FEB/MAR   | 1             | 0           | 0             | JAN/FEB/MAR           | 2                     | 0                       | 0                                                  |  |
| APR/MAY/JUNE  | 0             | 0           | 0             | APR/MAY/JUNE          | 2                     | 0                       | 0                                                  |  |

## GOALS AND ACTUAL NEW CLUBS CUMULATIVE